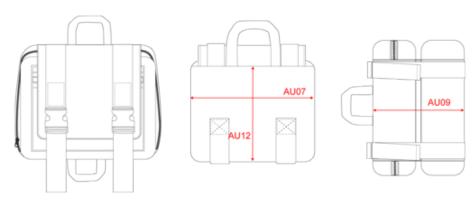

### Dimensions (cm)

| Measurements in cm          | One size |  |
|-----------------------------|----------|--|
| AU07 - Total width          | 25.00    |  |
| AU09 - Depth of bottom part | 12.00    |  |
| AU12 - Total height         | 18.00    |  |